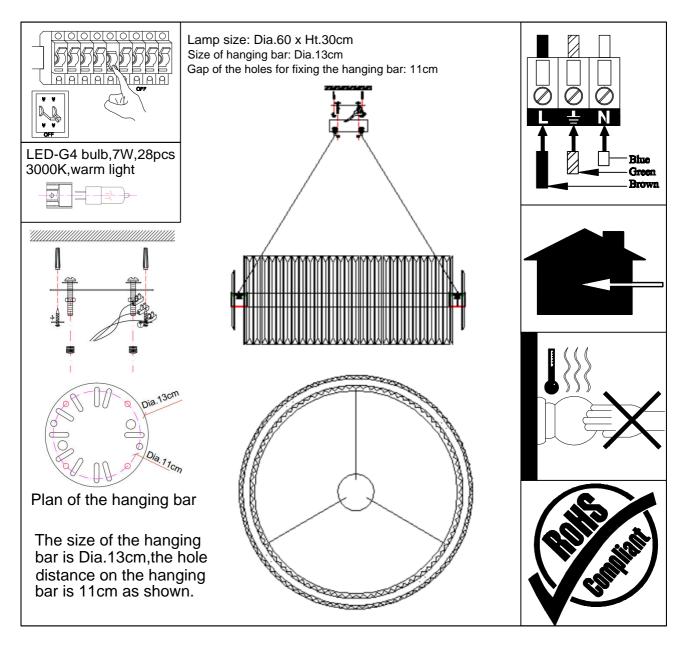

## INSTALLATION INSTRUCTION 10242/60

## Installation instruction for this item:

- 1.Remove the cover and put the lamp on a clean place, then install the lamp;
- 2. The lamp is limited to used 60W bulb;
- 3. Fix the lamp body on the hung loop by the chain .

## Warning:

- 1.Turn off the main power at the circuit breaker before installing the lamp in order to prevent possible shock;
- 2. Please wear gloves when installing the lamp;
- 3. Don't exceed the rated voltage 240V;
- 4. Don't install on haven't finished ceiling and loose wood ceiling;
- 5. Don't use corrosive liquor to clean it ,just as acid liquor and alkaline liquor,please use soft cloth;
- 6. The lamp is made of glass, installing carefully.